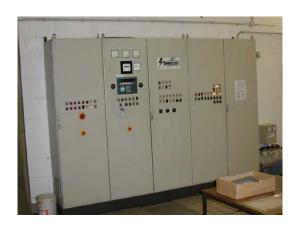

## Sold! 1550 kVA Combient Heat and Power System with MAN Engine

| Generating Set:           | stationary            | Gen Set:             | baseframe          |
|---------------------------|-----------------------|----------------------|--------------------|
| Technical Data Engine:    |                       |                      |                    |
| Engine Manufacturer:      | MAN                   | Engine Type:         | V 12 20/27         |
| Engine No.:               |                       | Engine Power:        | 1200 KW            |
| Cooling:                  | water-cooled          | Starting:            | Comp. Air          |
| Rotation:                 | 1000 rpm              | Fuel:                | diesel             |
| Technical Data Generator: |                       |                      |                    |
| Generator Manufacturer:   | A. van Kaick          | Gen Set:             | DSG 96             |
| Gen No.:                  |                       | Gen Power:           | 1550 kVA / 1240 KW |
| Voltage:                  | 400 / 231 Volt        | Power Factor:        | cos phi 0,8        |
| Rotation:                 | 1000 rpm              |                      |                    |
| Control Unit:             |                       |                      |                    |
| Setup:                    | wired on terminalbock | Functions:           | parallel operation |
| Switch:                   | gen switch 3 pole     | Delivery:            | parted separately  |
| Width ca. mm:             |                       | Depth ca. mm:        |                    |
| Height ca. mm:            |                       |                      |                    |
| Tank                      |                       |                      |                    |
| Setup:                    |                       |                      |                    |
| Width ca. mm:             |                       | Height ca. mm:       |                    |
| Depth ca. mm:             |                       | Capacity / Litre:    |                    |
| Dimensions of unit:       |                       |                      |                    |
| Length ca. mm:            |                       | Height ca. mm:       |                    |
| Width ca. mm:             |                       | Weigth ca. KG:       | 22.000             |
| Usage:                    |                       |                      |                    |
| State:                    | good condition        | year of manufacture: | 1996               |
| time of delivery:         | ex work               | Price plus VAT in �: | on request:        |
| Operating Hours:          | 13.200                |                      |                    |
| Location:                 | Germany               |                      |                    |
| Stock No:                 | 59                    | Reserved:            | ja / yes           |
|                           |                       |                      |                    |
| Delivery Contents:        |                       |                      |                    |