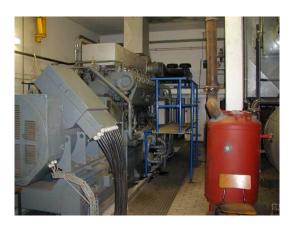

## Sold! 1550 kVA Combient Heat and Power System with MAN Engine

| Generating Set:           | stationary            | Gen Set:             | baseframe          |
|---------------------------|-----------------------|----------------------|--------------------|
| Technical Data Engine:    |                       |                      |                    |
| Engine Manufacturer:      | MAN                   | Engine Type:         | V 12 20/27         |
| Engine No.:               |                       | Engine Power:        | 1200 KW            |
| Cooling:                  | water-cooled          | Starting:            | Comp. Air          |
| Rotation:                 | 1000 rpm              | Fuel:                | diesel             |
| Technical Data Generator: |                       |                      |                    |
| Generator Manufacturer:   | A. van Kaick          | Gen Set:             | DSG 96             |
| Gen No.:                  |                       | Gen Power:           | 1550 kVA / 1240 KW |
| Voltage:                  | 400 / 231 Volt        | Power Factor:        | cos phi 0,8        |
| Rotation:                 | 1000 rpm              |                      |                    |
| Control Unit:             |                       |                      |                    |
| Setup:                    | wired on terminalbock | Functions:           | parallel operation |
| Switch:                   | gen switch 3 pole     | Delivery:            | parted separately  |
| Width ca. mm:             |                       | Depth ca. mm:        |                    |
| Height ca. mm:            |                       |                      |                    |
| Tank                      |                       |                      |                    |
| Setup:                    |                       |                      |                    |
| Width ca. mm:             |                       | Height ca. mm:       |                    |
| Depth ca. mm:             |                       | Capacity / Litre:    |                    |
| Dimensions of unit:       |                       |                      |                    |
| Length ca. mm:            |                       | Height ca. mm:       |                    |
| Width ca. mm:             |                       | Weigth ca. KG:       | 22.000             |
| Usage:                    |                       |                      |                    |
| State:                    | good condition        | year of manufacture: | 1996               |
| time of delivery:         | ex work               | Price plus VAT in �: | on request:        |
| Operating Hours:          | 13.200                |                      |                    |
| Location:                 | Germany               |                      |                    |
| Stock No:                 | 59                    | Reserved:            | ja / yes           |
|                           |                       |                      |                    |
| Delivery Contents:        |                       |                      |                    |